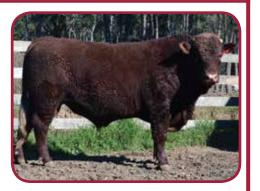

## **ASHWOOD JEU D'ESPRIT (P)**

ID: **J88** Poll

DOB: 21/06/2013

Registered: YES

A well-heeled Show achiever and Senior Champion at the 2015 Queensland Royal ("Ekka"). He is a very calm and placid bull. Good fat coverage and a great sire to target the MSA market.