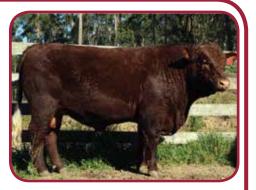

## **ASHWOOD KNOCKOUT (P)**

ID: **K42** Poll

DOB: 15/07/2014

Registered: YES

Junior and Grand Champion Bull at just 12 months at the 2015 Queensland Royal ("Ekka") and described by the Judge as a clear winner who carried himself well, had a smooth and even top line, good bone structure and a strong head and jawline. This bull is a "Knockout". (Also pictured on Cover).