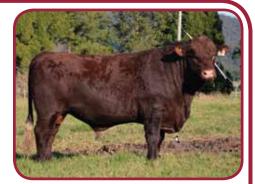

#### **ASHWOOD KINSMAN K46 (P)**

ID: **K46** Horn

DOB: 14/07/2014

Registered: YES

A very long bull with good muscle structure. Outstanding breeding and this super quiet bull is suited to any application.

THORNDALE ASSIRATI EX92