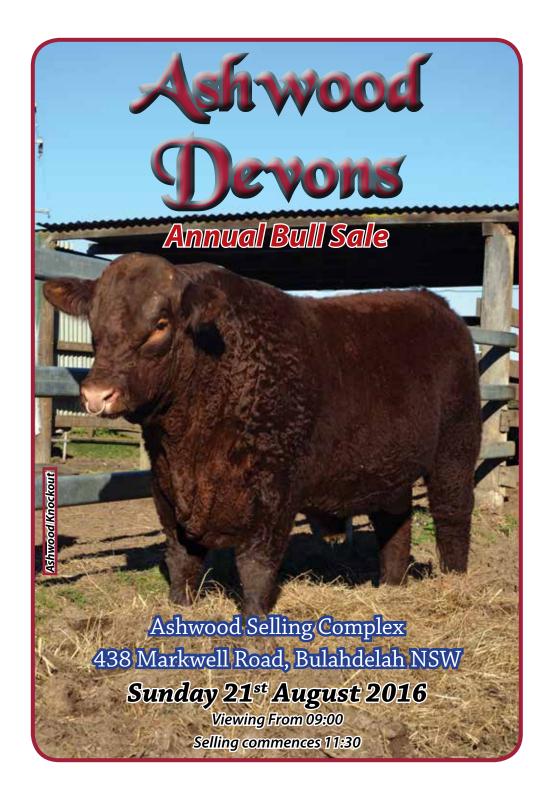

## **ASHWOOD KNOCKOUT (P)**

ID: **K42** Poll

DOB: 15/07/2014

Registered: YES

Junior and Grand Champion Bull at just 12 months at the 2015 Queensland Royal ("Ekka") and described by the Judge as a clear winner who carried himself well, had a smooth and even top line, good bone structure and a strong head and jawline. This bull is a "Knockout". (Also pictured on Cover).