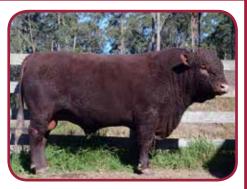

## **ASHWOOD KNOCKOUT (P)**

ID: **K42** Poll

DOB: 15/07/2014

Registered: YES

Junior and Grand Champion Bull at just 12 months at the 2015 Queensland Royal ("Ekka") and described by the Judge as a clear winner who carried himself well, had a smooth and even top line, good bone structure and a strong head and jawline. This bull is a "Knockout". (Also pictured on Cover).