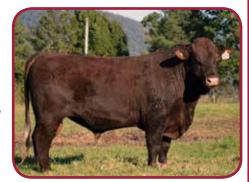

#### **ASHWOOD KRAKATOA (P)**

ID: **K41** Poll

DOB: 07/08/2014

MOGRANI DONATELLO D20

Registered: YES

An easy doing bull with a good structure. Reserve Junior Champion bull behind Ashwood Knockout at the 2015 Queensland Royal.