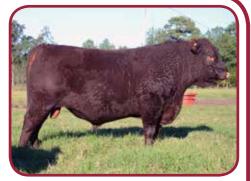

## **ASHWOOD KNOCKOUT (P)**

ID: **K42** Poll

DOB: 15/07/2014

Registered: YES

Junior and Grand Champion Bull at just 12 months at the 2015 Queensland Royal ("Ekka") and described by the Judge as a clear winner who carried himself well, had a smooth and even top line, good bone structure and a strong head and jawline. This bull is a "Knockout". (Also pictured on Cover).