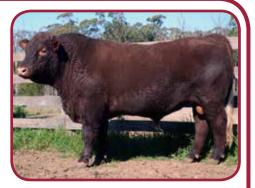

## **ASHWOOD JEU D'ESPRIT (P)**

ID: **J88** Poll

DOB: 21/06/2013

Registered: YES

A well-heeled Show achiever and Senior Champion at the 2015 Queensland Royal ("Ekka"). He is a very calm and placid bull. Good fat coverage and a great sire to target the MSA market.