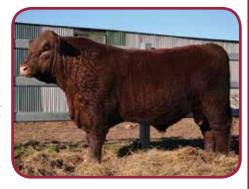

#### **ASHWOOD KINSMAN K46 (P)**

ID: **K46** Horn

DOB: 14/07/2014

Registered: YES

A very long bull with good muscle structure. Outstanding breeding and this super quiet bull is suited to any application.

THORNDALE ASSIRATI EX92